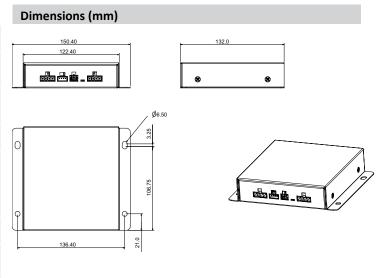

## Uninterrupted Power Supply

- Compact Uninterrupted Power Supply (UPS)
- 36 VDC Maximum Power Output

| Technical Specifications        |                                                                                                                                                                        |
|---------------------------------|------------------------------------------------------------------------------------------------------------------------------------------------------------------------|
| Cycle Life                      | ≥ 300 times                                                                                                                                                            |
| Power Input                     | 6 VDC to 36 VDC<br>(Battery charged after the voltage exceeds 12 V)                                                                                                    |
| Power Output                    | 6 VDC to 36 VDC<br>(Output is 6 VDC to 8.2 VDC when there is no<br>constant power supply)                                                                              |
| Battery Capacity                | 7.4 V at 5200 mAh                                                                                                                                                      |
| Power Energy at Average Time    | 12 W at 2 hours 10 minutes 51 seconds<br>24 W at 38 minutes 57 seconds<br>36 W at 19 minutes 12 seconds<br>48 W at 9 minutes 10 seconds<br>60 W at 4 minutes 7 seconds |
| Working Temperature (Charge)    | 0° C to +45° C (32° F to +113° F)                                                                                                                                      |
| Working Temperature (Discharge) | -20° C to +60° C (-4° F to +140° F)                                                                                                                                    |
| Dimensions (L x W x H)          | 150.40 mm x 132.0 mm (5.92 in. x 5.20 in.)                                                                                                                             |